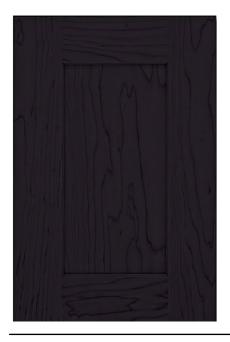

#### **KITCHEN**

**12805BN** HARDWARE

BLANCO MAPLE QUARTZ COUNTERTOP

BACKSPLASH

BOSTON MAPLE 'CAVIAR' CL CABINET

**FLOORING** 

AMBERCROFT 7" SPC FLOORING

SO SWEET 21 CARPET

PICCADILLY 'AVORIO' GLOSSY 4"x12"