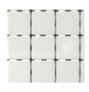

#### **BATHROOM**

12805MB **HARDWARE** 

**LAGOON** QUARTZ COUNTERTOP

**SOCIAL WHITE POLISHED 12"x24" FLOOR TILE** 

**LINDT WHITE GLOSSY 10"x16"** WALL TILE

**ONTARIO SNOWHITE 2"x2"** MOSAIC SHOWER FLOOR