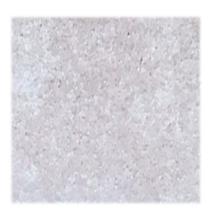

### **KITCHEN**

**12805MB** HARDWARE

**LAGOON**QUARTZ COUNTERTOP

MANCHESTER MDF 'ORCHID'
CABINET

LA RIVIERA 'BLANC' GLOSSY 2.5"x8"

BACKSPLASH

#### **BATHROOM**

12805MB **HARDWARE** 

**LAGOON** QUARTZ COUNTERTOP

**SOCIAL WHITE POLISHED 12"x24" FLOOR TILE** 

**LINDT WHITE GLOSSY 10"x16"** WALL TILE

**ONTARIO SNOWHITE 2"x2"** MOSAIC SHOWER FLOOR