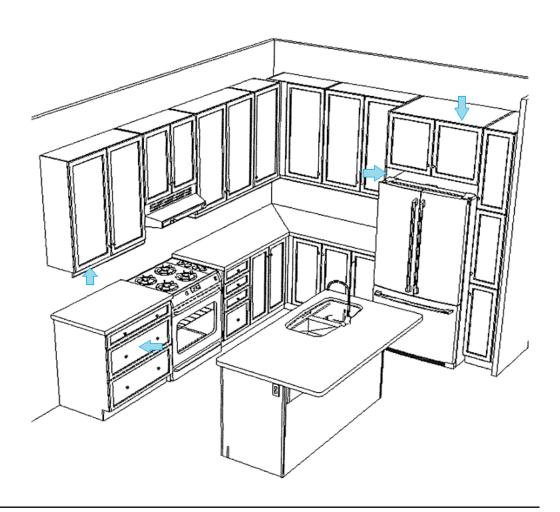

#### **LUXURY KITCHEN PACKAGE INCLUDES:**

- -DEEP FRIDGE UPPER CABINETS
- -FRIDGE GABLE(S)
- -UPPER CABINET VALENCE
- -POT & PAN DRAWER