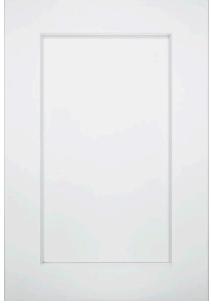

### **KITCHEN**

**12805MB** HARDWARE

**LAGOON**QUARTZ COUNTERTOP

MANCHESTER MDF 'ORCHID'
CABINET

LA RIVIERA 'BLANC' GLOSSY 2.5"x8"

BACKSPLASH