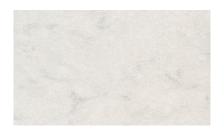

### **KITCHEN**

**12805MB** HARDWARE

**LAGOON**QUARTZ COUNTERTOP

MANCHESTER MDF 'ORCHID'
CABINET

LA RIVIERA 'BLANC' GLOSSY 2.5"x8"

BACKSPLASH