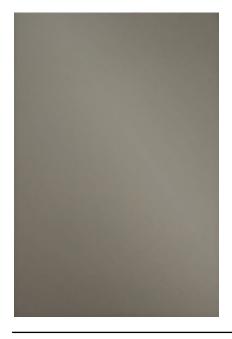

### **KITCHEN**

**12817BN** HARDWARE

BLANCO MAPLE QUARTZ COUNTERTOP

TRINITY LUMMIA 'NORTHWIND' HG
CABINET

PICCADILLY 'BIANCO' GLOSSY 4"x12"
BACKSPLASH