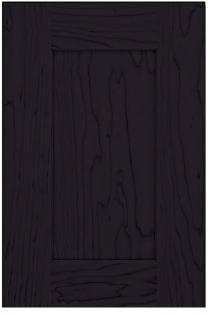

#### **KITCHEN**

**12805BN** HARDWARE

BLANCO MAPLE QUARTZ COUNTERTOP

BACKSPLASH

BOSTON MAPLE 'CAVIAR' CL CABINET

**FLOORING** 

AMBERCROFT 7" SPC FLOORING

SO SWEET 21 CARPET

PICCADILLY 'AVORIO' GLOSSY 4"x12"