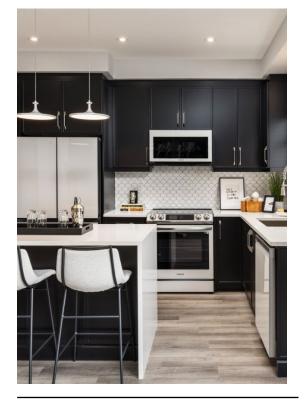

# EBONY | ELEVATED PACKAGE

#### **KITCHEN**

**12805BN** HARDWARE

BLANCO MAPLE QUARTZ COUNTERTOP

BACKSPLASH

BOSTON MAPLE 'CAVIAR' CL CABINET

**FLOORING** 

AMBERCROFT 7" SPC FLOORING

SO SWEET 21 CARPET

PICCADILLY 'AVORIO' GLOSSY 4"x12"