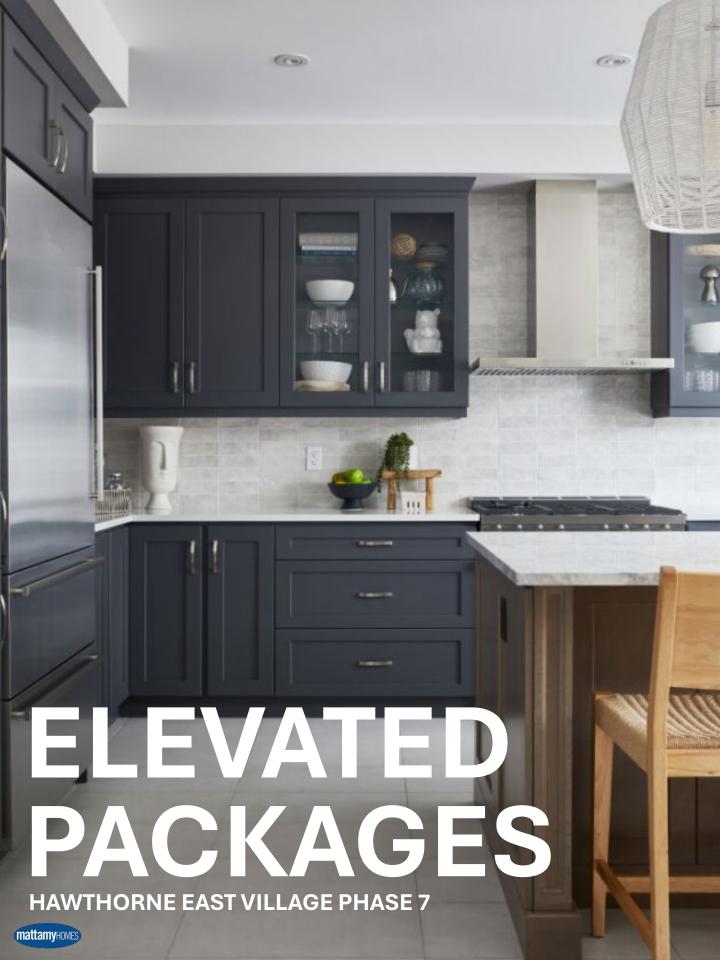

# EBONY | ELEVATED PACKAGE

#### **KITCHEN**

**12805BN** HARDWARE

BLANCO MAPLE QUARTZ COUNTERTOP

BACKSPLASH

BOSTON MAPLE 'CAVIAR' CL CABINET

**FLOORING** 

AMBERCROFT 7" SPC FLOORING

SO SWEET 21 CARPET

PICCADILLY 'AVORIO' GLOSSY 4"x12"